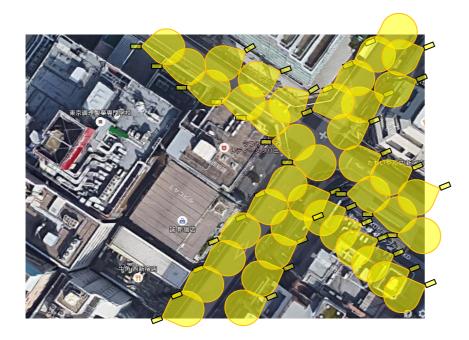

## Urban Security System can be changed dramatically.

- Eecause the conventional narrow view angle camera and the swing head camera have blind spots, the number of the camera and the cost increases and s and the management of the picture becomes complicated, too.
- × Filler alignment of many camera pictures is necessary for chasing a moving object.

Shooting range of NUD360-F. (assum: R=30m)