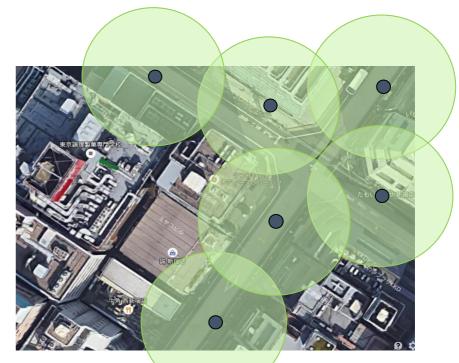

## Urban Security System can be changed dramatically.



- Eecause the conventional narrow view angle camera and the swing head camera have blind spots, the number of the camera and the cost increases and s and the management of the picture becomes complicated, too.
- × Filler alignment of many camera pictures is necessary for chasing a moving object.

Shooting range of a narrow view angle camera. (assum: R=10m)



- Setting of the camera in every 50-100m radius is possible, so that the number of camera is reduced, the picture management becomes much easier, and the load of the system decreases.
- As watching at a large plane, the moving direction of the object is easily found and a chase is easy.



Shooting range of NUD360-F. (assum: R=30m)